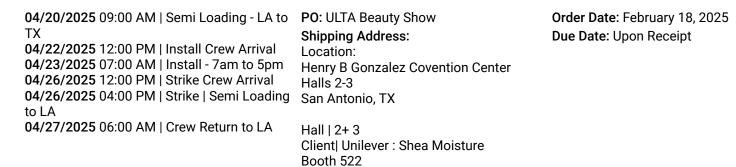

**Platinum Events** 



**Create Event Design** 10621 Midway Ave.

Cerritos, CA 90703 (562) 474-8222

| Description   |                                                                                | Qtty | Price         |   | Total      |
|---------------|--------------------------------------------------------------------------------|------|---------------|---|------------|
| General       |                                                                                |      |               |   |            |
|               | Double Sided Booth - 10' x 10' x 8'h                                           | 1    | \$2,750.00    | Т | \$2,750.00 |
|               | Vinyl Wrap - 446sf<br>Vinyl Wrap Booth w. Lamination   Both Sides              | 1    | \$3,568.00    | Т | \$3,568.00 |
|               | Vinyl D